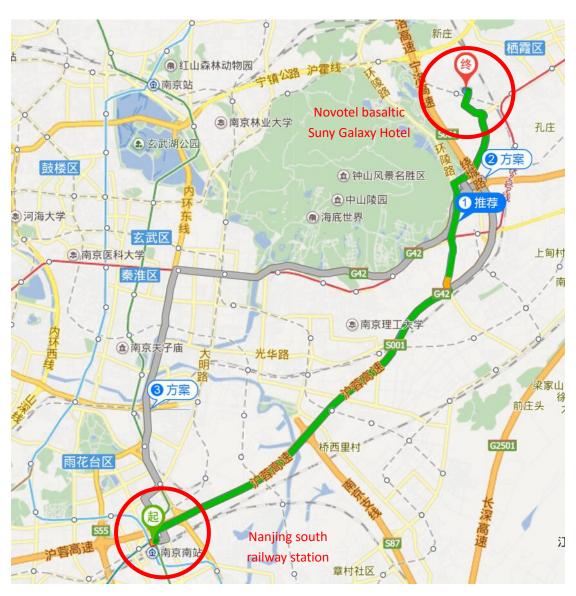

## 3) 乘出租车至苏宁银河诺富特酒店

Step3) take taxi from Nanjing south railway station to Novotel basaltic Suny Galaxy Hotel (17.8KM, 26Minutes, CNY50) . the route is on the following map.

The real sight of hotel is as the following: