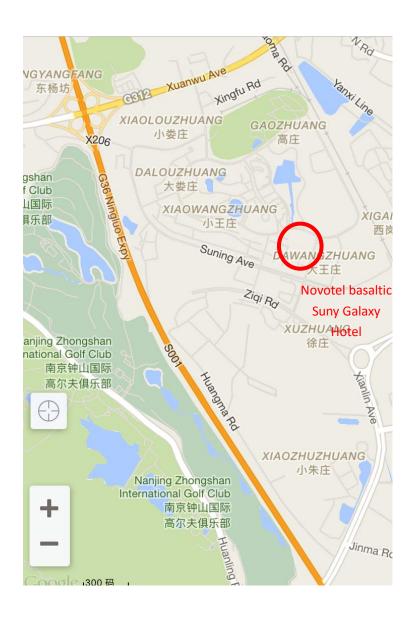

酒店位置如下图所示

The location of hotel is as the following sketch map

1. 从上海虹桥机场步行至上海虹桥站。位置如下图所示

Step1) Walk to "Shanghai HongQiao railway station". The location of station is at the following red circle on the map