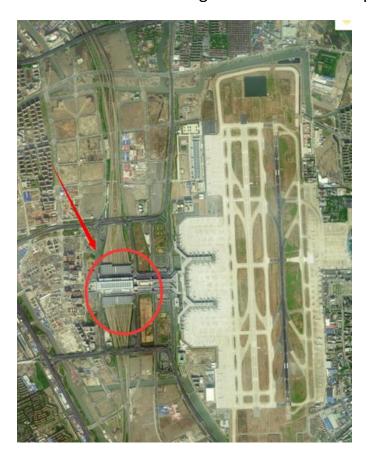

酒店位置如下图所示

The location of hotel is as the following sketch map

1. 从上海虹桥机场步行至上海虹桥站。位置如下图所示

Step1) Walk to "Shanghai HongQiao railway station". The location of station is at the following red circle on the map